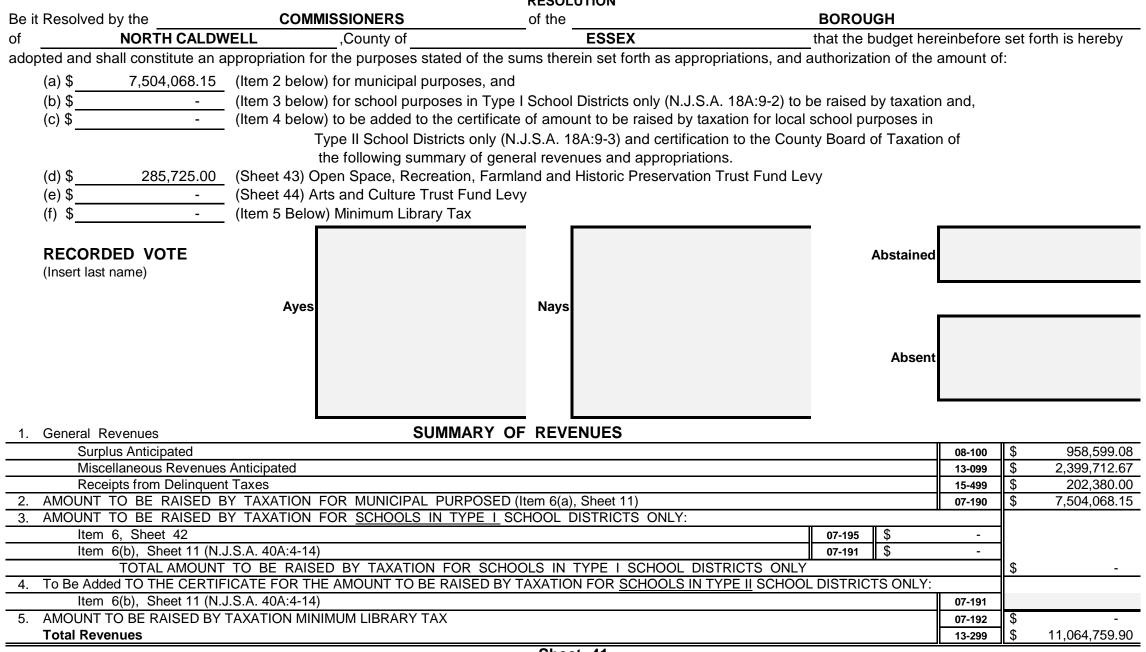

| Notice is hereby given that the budget and tax resolution |       |         |          | was appro | oved by the    | COMMISSIONERS |
|-----------------------------------------------------------|-------|---------|----------|-----------|----------------|---------------|
| of the                                                    |       | BOROUGH |          | of        | NORTH CALDWELL | , County of   |
|                                                           | ESSEX | on      | March 28 | ,         | 2023.          | -             |

| A hearing on the budget and tax  | resolution will be held a | at       | the Borough of North Caldwell      | , on |
|----------------------------------|---------------------------|----------|------------------------------------|------|
| April 25                         | , 2023 at                 | 6:30     | o'clock PM at which time and place |      |
| objections to the Budget and Tax | Resolution for the yea    | r 2023 m | ay be presented by taxpayers or    |      |
| other interested parties.        |                           |          |                                    |      |

| Copies of the budget are availa | ble in the office of | the Municip           | al Cle | erk               | at |
|---------------------------------|----------------------|-----------------------|--------|-------------------|----|
| the Municipal Building,         | 141 Gould Ave        | enue, North Caldwell, |        | New Jersey, 07006 |    |
| (973) 228-2914                  | during the hours of  | 9:00 A.M.             | to     | 4:00 P.M.         |    |

#### MUNICIPAL BUDGET NOTICE

| Sectio   | on 1.                             |                                  |                                                      |                           |               |                    |               |                     |                          |
|----------|-----------------------------------|----------------------------------|------------------------------------------------------|---------------------------|---------------|--------------------|---------------|---------------------|--------------------------|
|          | Municipal Budget of the           | BOROUGH                          | of                                                   | NORTH CALDWE              | LL            | , County o         | f             | ESSEX               | for the Fiscal Year 2023 |
|          | Be it Resolved, that the follow   | wing statements of revenues ar   | nd appropriations                                    | s shall constitute the Mu | nicipal Budge | et for the year 20 | 23;           |                     |                          |
|          | Be it Further Resolved, that s    | said Budget be published in the  |                                                      |                           | Progress      |                    |               |                     |                          |
|          | in the issue of                   | April 6, 2023                    |                                                      |                           |               |                    |               |                     |                          |
|          | The Governing Body of the         | BOROUGH                          | of                                                   | NORTH CALDWELL            |               | does hereby ap     | prove the fol | lowing as the Bu    | dget for the year 2023:  |
|          | RECORDED VO<br>(Insert Last Name) |                                  | Atlas<br>Floria-Callori<br>Kessler<br>Rees<br>Tilton |                           | Nays          |                    |               | Abstained<br>Absent | Weinstein                |
|          | Notice is hereby given that the   | ne Budget and Tax Resolution v   | vas approved by                                      | the                       | COMMISSI      | ONERS              | of the        | B                   | OROUGH                   |
| of       | NORTH CALDW                       | ELL, County                      | of <u>E</u>                                          | SSEX, on                  | March         | 28                 | , 2023.       |                     |                          |
|          | A Hearing on the Budget and       | Tax Resolution will be held at   | BOR                                                  | OUGH OF NORTH CAL         | DWELL         | , on <u>A</u>      | pril          | 25                  | , 2023 at                |
| 6:30     | o'clock P.M. at which time        | e and place objections to said B | Budget and Tax F                                     | Resolution for the year 2 | 023 may be p  | presented by tax   | payers or oth | ner                 |                          |
| interest | ted persons.                      |                                  |                                                      |                           |               |                    |               |                     |                          |

# **Revenue and Appropriations Summaries**

| Summary of Revenues                            | Anticipated   |               |  |  |
|------------------------------------------------|---------------|---------------|--|--|
|                                                | 2023          | 2022          |  |  |
| 1. Surplus                                     | 958,599.08    | 790,500.00    |  |  |
| 2. Total Miscellaneous Revenues                | 2,399,712.67  | 2,252,715.00  |  |  |
| 3. Receipts from Delinquent Taxes              | 202,380.00    | 202,380.00    |  |  |
| 4. a) Local Tax for Municipal Purposes         | 7,504,068.15  | 7,459,225.06  |  |  |
| b) Addition to Local School District Tax       |               |               |  |  |
| c) Minimum Library Tax                         |               |               |  |  |
| Tot Amt to be Rsd by Taxes for Sup of Muni Bnd | 7,504,068.15  | 7,459,225.06  |  |  |
| Total General Revenues                         | 11,064,759.90 | 10,704,820.06 |  |  |